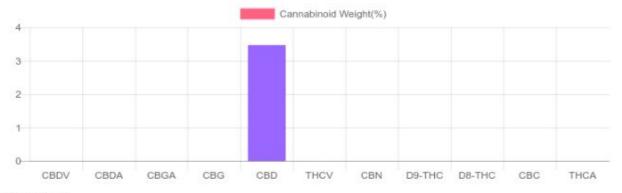

## Sample

N/D D9-THC 3.471% Total CBD

1,041.2 mg Cannabinoids per unit 1,041.2 mg CBD per unit

1 unit = 30 ml per unit x density (1) x Cannabinoid concentration

## Cannabinoids Test

SHIMADZU INTEGRATED UPLC-PDA

| GSL SOP 400        | PREPARED: 02/04/2020 15:42:03 |           | UPLOADED: 02/07/2020 12:11:42 |         |
|--------------------|-------------------------------|-----------|-------------------------------|---------|
| Cannabinoids       | LOQ                           | weight(%) | mg/g                          | mg/unit |
| D9-THC             | 10 PPM                        | N/D       | N/D                           | N/D     |
| THCA               | 10 PPM                        | N/D       | N/D                           | N/D     |
| CBD                | 10 PPM                        | 3.471%    | 34.707                        | 1,041.2 |
| CBDA               | 20 PPM                        | N/D       | N/D                           | N/D     |
| CBDV               | 20 PPM                        | N/D       | N/D                           | N/D     |
| CBC                | 10 PPM                        | N/D       | N/D                           | N/D     |
| CBN                | 10 PPM                        | N/D       | N/D                           | N/D     |
| CBG                | 10 PPM                        | N/D       | N/D                           | N/D     |
| CBGA               | 20 PPM                        | N/D       | N/D                           | N/D     |
| D8-THC             | 10 PPM                        | N/D       | N/D                           | N/D     |
| THCV               | 10 PPM                        | N/D       | N/D                           | N/D     |
| TOTAL D9-THC       |                               | N/D       | N/D                           | N/D     |
| TOTAL CBD*         |                               | 3.471%    | 34.707                        | 1,041.2 |
| TOTAL CANNABINOIDS |                               | 3.471%    | 34.707                        | 1,041.2 |

Reporting Limit 10 ppm \*Total CBD = CBD + CBDA x 0.877

N/D - Not Detected, B/LOQ - Below Limit of Quantification

4001 SW 47th Avenue Suite 208 Davie, FL 33314 1-833-TEST-CBD info@greenscientificiabs.com